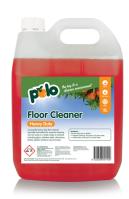

- Biodegradable
- **Good on Heavy Grime**
- General and Heavily Soiled Floors
- Safe for use in Kitchen and Food Preparation Areas

Floor Cleaner Heavy Duty is specially formulated to remove grease, dirt, heavy soils and built up grime.

Floor Cleaner Heavy Duty contains powerful grease dissolving solvents and is suitable for commercial and domestic applications.

Floor Cleaner Heavy Duty can be used on a wide range of surfaces including glass, stainless steel, aluminium, timber, plastic, linoleum and concrete.