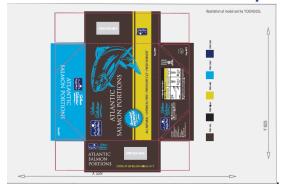

## Salmon Portions Skin On

Species Name: Atlantic Salmon, Salmo salar

Product Description: Salmon Portions, Skin On, Descaled,

Deboned, Vacuum pouch.

**Brand:** Pacific West Salmon Solutions.

Product Size: 200g
Product Code: 6655

Fishery/ Catch Method: Farmed in Norway.

Master: 5KG carton

Outer Dimensions: (28.9cm W x 38.3 cm L x 12 cm H)
Cartons per Layer: 12 No. of Layers: 8

|                                    | Outer Barcode  |
|------------------------------------|----------------|
| 6655_ Salmon Portions Skin On 200g | 19323015010214 |